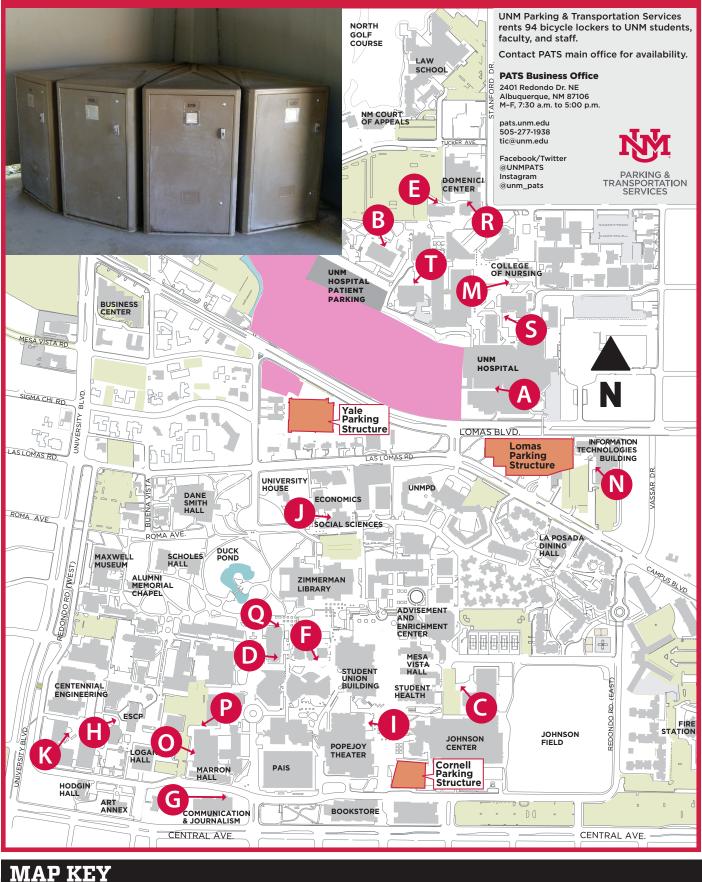

## **BICYCLE LOCKER LOCATIONS**

## UNMH: North of Subway Nuclear Engineering Ortega Hall: NE corner of building 1-8, 58 25-28 Humanities 0) Α Κ 40, 41 67-70 59 43-46 South side of building NE of building in outdoor corridor IDTC building 9, 11-14, College of Nursing: South side of building Domenici Center: C& 1 B 29-31 Μ 52-57 71-78 NE side of building SE corner of building 49-51 North of building ECE: West of ESCP Johnson Pool: NW corner, IT: SW corner of C 15, 16 60, 61 School of Medicine: 32, 33 79-86 building outside main entrance under big tree West of building 2 Ortega Hall: SE corner Popejoy: East side of building by grass area 62.65 Castetter Hall: Biomedical Research Facility, North Side D 0 17-20 34-37 87-94 of building under overhang West side of building 66 Domenici Center: SW corner of main building Social Sciences: Castetter Hall: 21-24, Ε 39, 38 63.64 NE side of building 47 48 West side of building