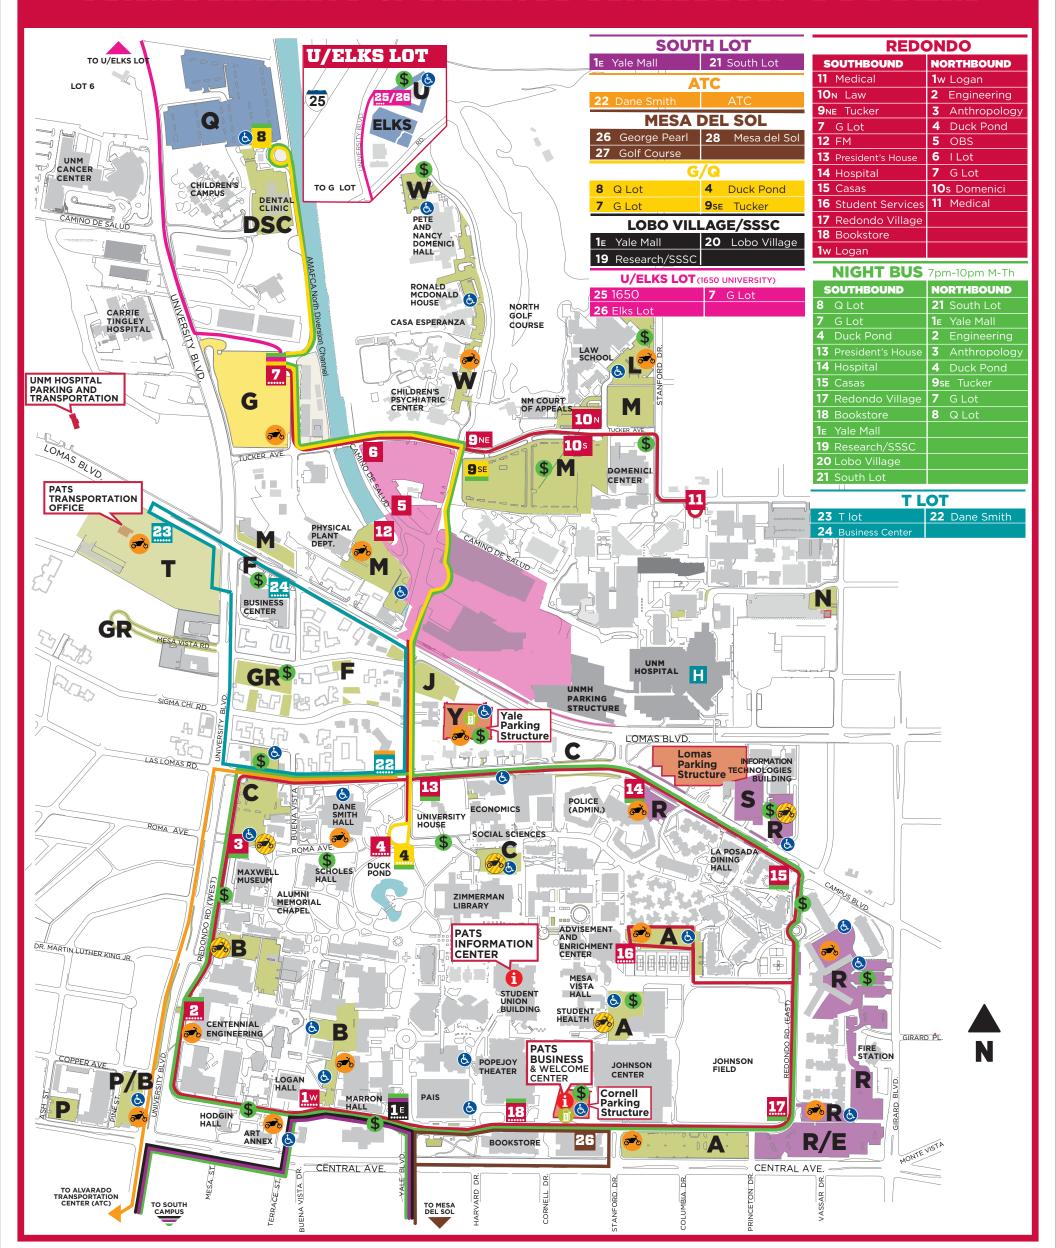

## **UNM PARKING & TRANSPORTATION SYSTEM**

## MAP LEGEND

UNM Shuttle Routes

1 Shuttle Stop

1 Wheelchair Accessible Shuttle Stop

PATS Resource Center

Larger ADA Parking Area

Hourly Parking Area
Visa/MasterCard/American Express/Discover.
Cash accepted on 3rd floor of Cornell Structure only.

EV Charging Station
Cornell and Yale Parking Structure

Motorcycle & Scooter Permit Parking

Moped/scooter Locking Stands

Proximity Parking Zones (A, B, C, F, GR, L, M, P, R, Rio, T, U, W)

(A, B, C, F, GR, L, M, P, R, Rio, T, U, W)

Commuter Parking
(South, G, Q)

Resident Parking (R, S,)

Parking Structure

Areas affected by construction