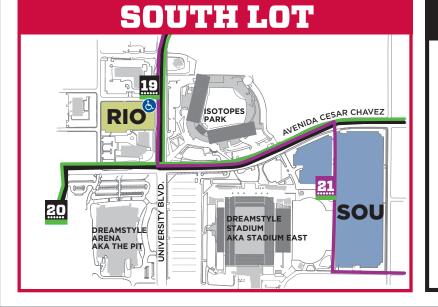

## **UNM PARKING & TRANSPORTATION SYSTEM**

## MAP LEGEND

UNM Shuttle Routes

1 Shuttle Stop

1 Wheelchair Accessible Shuttle Stop

PATS Resource Center

Larger ADA Parking Area

Hourly Parking Area
Visa/MasterCard/American Express/Discover.
Cash accepted on 3rd floor of Cornell Structure only.

EV Charging Station
Cornell and Yale Parking Structure

Motorcycle & Scooter Permit Parking

Moped/scooter Locking Stands

Proximity Parking Zones (A, B, C, F, GR, L, M, P, R, Rio, T, U, W)

(A, B, C, F, GR, L, M, P, R, Rio, T, U, W)

Commuter Parking
(South, G, Q)

Resident Parking (R, S,)

Parking Structure

Areas affected by construction